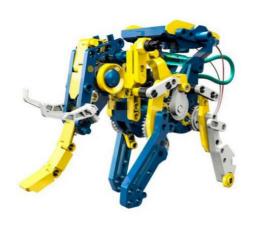

## Virtual Summer Schools STEM Juniors

Overview of materials provided • Solar and Hydraulic Robot 12-in-1 Assembly Kit

The **Sol Expert Solar hydraulics robot 12in1 79500** assembly kit contains 230 individual components that can be transformed into 12 different robot models. The models are operated with solar and water power, so no batteries are needed. The power supply is taken over by a solar cell, and the model starts moving in direct sunlight. Each model has a variety of functional and imitating movements, enabling students to switch between "climbing monkey", "mouth-opening crocodile", "T-Rex", "running bird ostrich", "scorpion", "zigzag-driving buggy" and more.