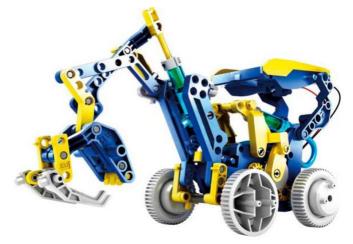

## Virtual Summer Schools STEM Juniors

Overview of materials provided • Solar and Hydraulic Robot 12-in-1 Assembly Kit

The **Sol Expert Solar hydraulics robot 12in1 79500** assembly kit contains 230 individual components that can be transformed into 12 different robot models. The models are operated with solar and water power, so no batteries are needed. The power supply is taken over by a solar cell, and the model starts moving in direct sunlight. Each model has a variety of functional and imitating movements, enabling students to switch between "climbing monkey", "mouth-opening crocodile", "T-Rex", "running bird ostrich", "scorpion", "zigzag-driving buggy" and more.