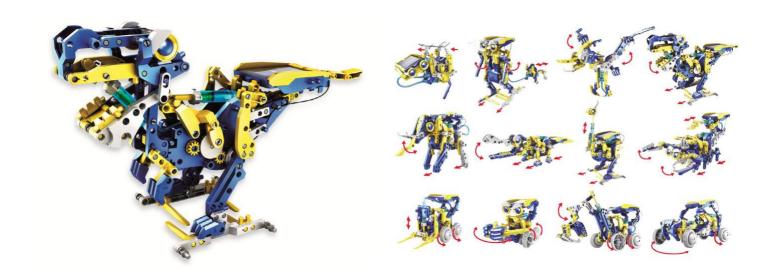

## Virtual Summer Schools STEM Juniors

Overview of materials provided • Solar and Hydraulic Robot 12-in-1 Assembly Kit

The **Sol Expert Solar hydraulics robot 12in1 79500** assembly kit contains 230 individual components that can be transformed into 12 different robot models. The models are operated with solar and water power, so no batteries are needed. The power supply is taken over by a solar cell, and the model starts moving in direct sunlight. Each model has a variety of functional and imitating movements, enabling students to switch between "climbing monkey", "mouth-opening crocodile", "T-Rex", "running bird ostrich", "scorpion", "zigzag-driving buggy" and more.

## Facts

- Dimensions: The largest model is 37 cm high.
- Number of components: 230
- Number of possible models: 12