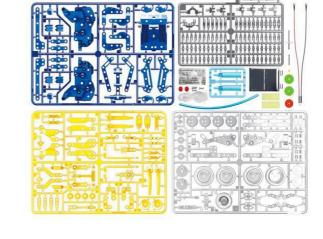

## Facts

- Dimensions: The largest model is 37 cm high.
- Number of components: 230
- Number of possible models: 12

## Delivery

230 Components