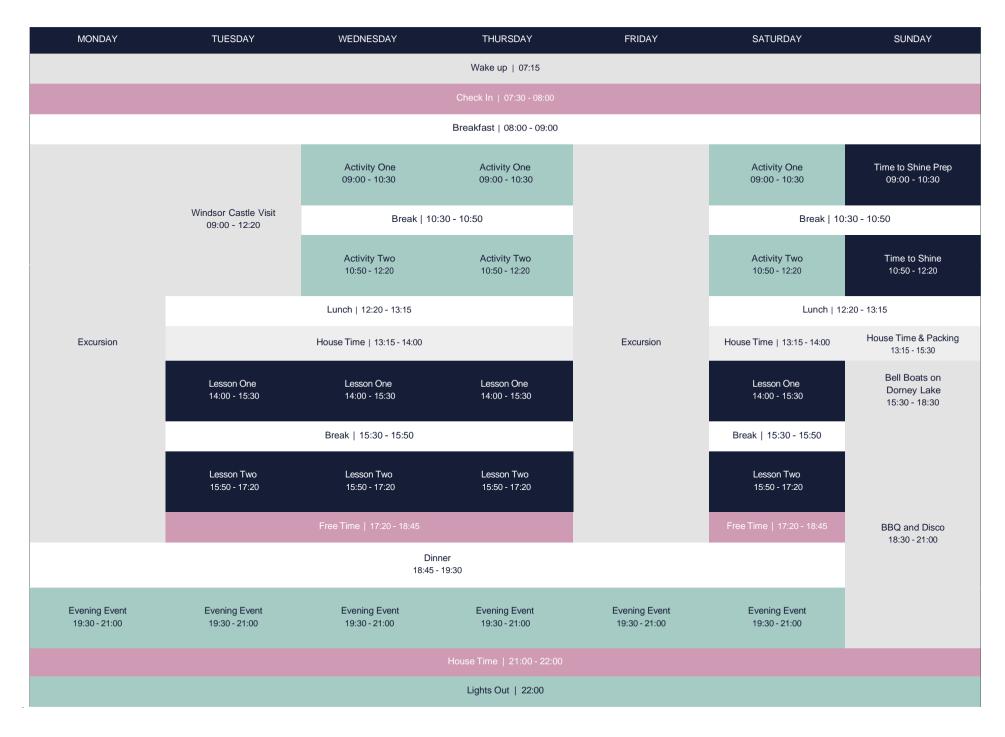

| MONDAY                         | TUESDAY                              | WEDNESDAY                      | THURSDAY                       | FRIDAY                         | SATURDAY                       | SUNDAY                              |
|--------------------------------|--------------------------------------|--------------------------------|--------------------------------|--------------------------------|--------------------------------|-------------------------------------|
|                                |                                      |                                | Wake up   07:15                |                                |                                |                                     |
|                                |                                      |                                | Check In   07:30 - 08:00       |                                |                                |                                     |
| Breakfast   08:00 - 09:00      |                                      |                                |                                |                                |                                |                                     |
| Arrivals / Excursion Day       | Lesson One<br>09:00 - 10:30          | Lesson One<br>09:00 - 10:30    | Lesson One<br>09:00 - 10:30    |                                | Lesson One<br>09:00 - 10:30    | Time to Shine Prep<br>09:00 - 10:30 |
|                                | Break   10:30 - 10:50                |                                |                                |                                | Break   10:30 - 10:50          |                                     |
|                                | Lesson Two<br>10:50 - 12:20          | Lesson Two<br>10:50 - 12:20    | Lesson Two<br>10:50 - 12:20    |                                | Lesson Two<br>10:50 - 12:20    | Time to Shine<br>10:50 - 12:20      |
|                                | Lunch   12:20 - 13:15                |                                |                                | Lunch   12:20 - 13:15          |                                |                                     |
|                                |                                      | House Time   13:15 - 14:00     |                                | Excursion                      | House Time   13:15 - 14:00     |                                     |
|                                | Windsor Orientation<br>14:00 - 17:20 | Activity One<br>14:00 - 15:30  | Activity One<br>14:00 - 15:30  |                                | Activity One<br>14:00 - 15:30  | Activity One<br>14:00 - 15:30       |
|                                |                                      | Break   15:30 - 15:50          |                                |                                | Break   15:30 - 15:50          |                                     |
|                                |                                      | Activity Two<br>15:50 - 17:20  | Activity Two<br>15:50 - 17:20  |                                | Activity Two<br>15:50 - 17:20  | Activity Two<br>15:50 - 17:20       |
|                                | Free Time   17:20 - 18:45            |                                |                                | Free Time   17:20 - 18:45      |                                |                                     |
|                                |                                      |                                | Dinner<br>18:45 - 19:30        |                                |                                |                                     |
| Evening Event<br>19:30 - 21:00 | Evening Event<br>19:30 - 21:00       | Evening Event<br>19:30 - 21:00 | Evening Event<br>19:30 - 21:00 | Evening Event<br>19:30 - 21:00 | Evening Event<br>19:30 - 21:00 | Evening Event<br>19:30 - 21:00      |
| House Time   21:00 - 22:00     |                                      |                                |                                |                                |                                |                                     |
| Lights Out   22:00             |                                      |                                |                                |                                |                                |                                     |