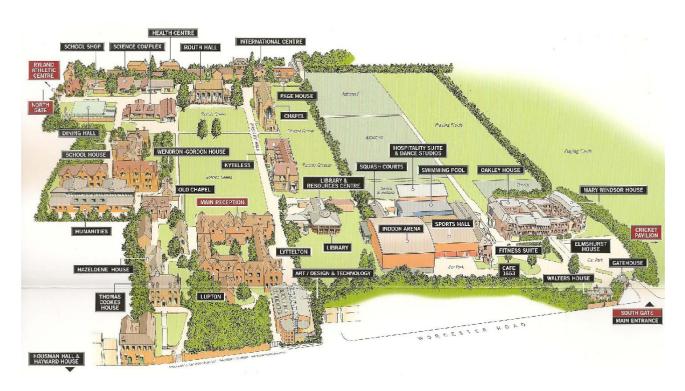

| 18:30 - 19:30                                                                       |
| Evening 20:00 - 21:30      | Dodgeball /<br>Badminton                                                            | Egg Race / Spaghetti<br>Challenge                                                   | Bingo / Splash<br>Disco                                                             | "Bromsgrove's Got Talent" Talent Show                                               | DVDs / Volleyball                                          | DVD Night                                                 | Farewell Disco /<br>Awards Ceremony                                                 |

This is a sample program. Activities and excursions may vary.

## **CAMPUS MAP**